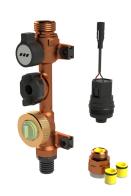

## **Product Features**

- water exchange groups for e.g. cold drinking water (PWC) and hot drinking water (PWH)
- wetted metal parts made from dezincification-free and corrosion-resistant gunmetal, resistant to aggressive water, stainless steel and drinking water-approved plastics
- solenoid valve and aerator set incl. flow limiter (FL 5 l/min, 10l/min, 15 l/min) included in the scope of delivery
- factory-installed flushing set for commissioning
- rapid assembly with fastening parts included
- as extension components for upgrading the single-port Hygiene Flush Station PURE to double port