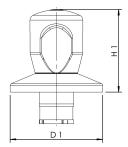

| Part no.   | for DN | D1<br>(mm) | H1<br>(mm) | inner shaft diameter | thread      | kg   |
|------------|--------|------------|------------|----------------------|-------------|------|
| 5900001500 | 15-20  | 70         | 63         | 26                   | M 21 x 1,25 | 0.19 |
| 5900002500 | 25-32  | 70         | 63         | 35                   | M 33 x 1,5  | 0.20 |