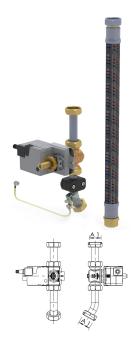

## **Product Features**

- Quarter turn stop valve with actuator and connection accessories
- pre-assembled
- wetted parts on the drinking water side made of gunmetal, stainless steel and drinking water approved plastics
- for connecting a rainwater utilisation unit to the FK-5 safety isolation station
- suitable as a second drinking water connection
- incl. splash guard
- Connection to the pipe by enclosed flex pipe (500mm)