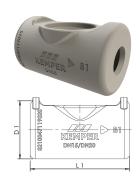

## **Technical data**

- min. operating temperature -40 °C
- max. operating temperature 90 °C

| Part no.   | for DN | D1<br>(mm) | L1<br>(mm) | kg   |
|------------|--------|------------|------------|------|
| 4711902000 | 15-20  | 70         | 120        | 0.01 |
| 4711902500 | 25-32  | 80         | 130        | 0.02 |