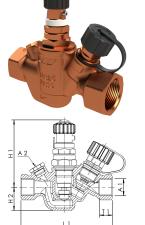

# **Technical data**

- control range 30 °C 50 °C
- pressure rating PN 16
- max. operating temperature 90 °C

| Part no.   | DN | A1     | A2    | H1<br>(mm) | H2<br>(mm) | L1<br>(mm) | T1<br>(mm) | cv<br>(m³/h) | kg   |
|------------|----|--------|-------|------------|------------|------------|------------|--------------|------|
| 1420001500 | 15 | Rp 1/2 | G 1/4 | 85         | 28         | 110        | 15         | 1.43         | 0.70 |
| 1420002000 | 20 | Rp 3/4 | G 1/4 | 85         | 33         | 123        | 16.3       | 1.90         | 0.93 |
| 1420002500 | 25 | Rp 1   | G 1/4 | 96         | 34         | 136        | 19.1       | 2.93         | 1.28 |